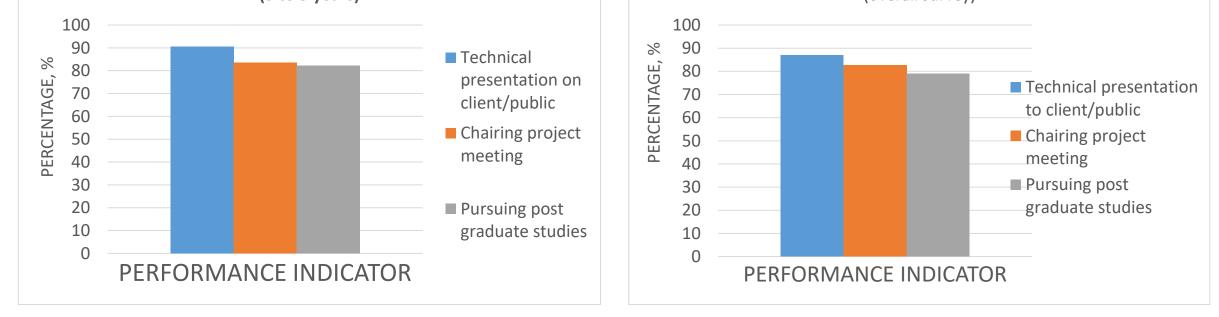

## PEO 3 ANALYSIS (ALUMNI SURVEY 2018)

PEO 3 : Survey Alumni 2018 Demonstrate communication and leadership skills while recognizing the need for lifelong learning for successful career development (3 to 5 years) PEO 3 : Survey Alumni 2018: Demonstrate communication and leadership skills while recognizing the need for life-long learning for successful career development (overall survey)

**Performance Indicator:** 

- PI1: 40% FCE graduates have performed technical presentation to client
- PI2: 40% FCE graduate have chaired project meeting
- PI3: 40% FCE graduate pursue post graduate studies