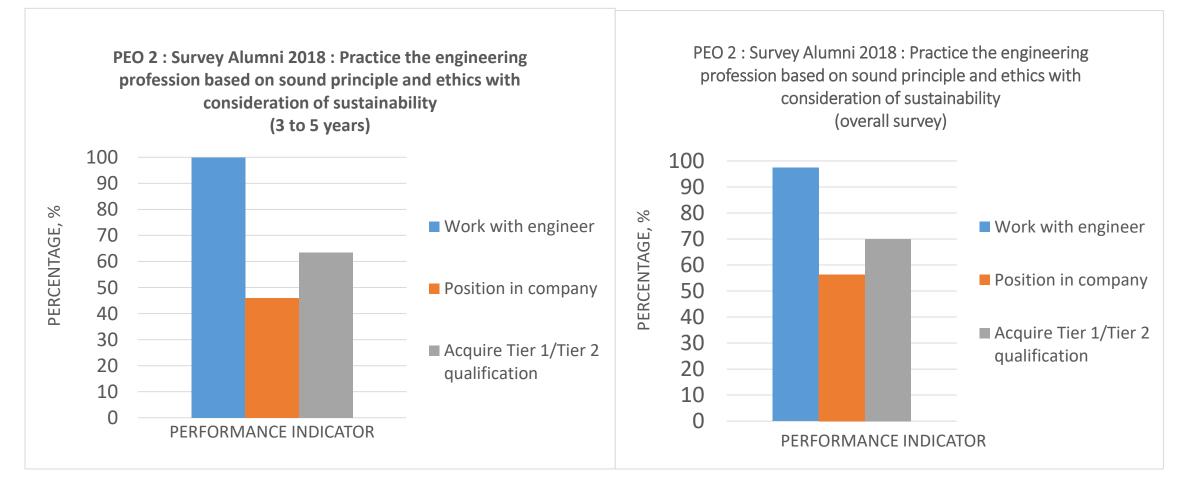

## PEO 2 ANALYSIS (ALUMNI SURVEY 2018)

**Performance Indicator:** 

- PI1: 60% of FCE graduates working with engineering or related company
- PI2: 40% of FCE graduates hold position as team member and above
- PI3: 40% of FCE graduates acquire Tier 1/Tier 2 qualification