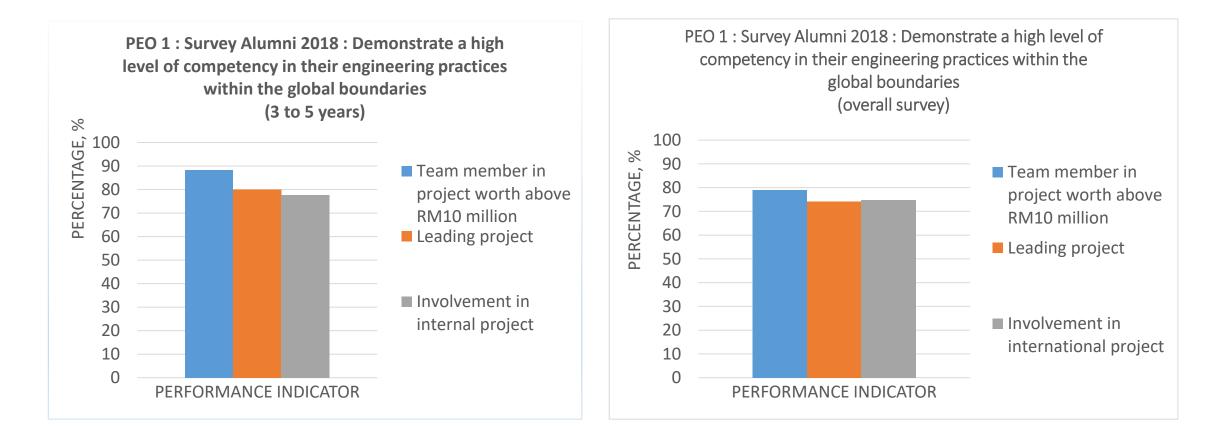

## PEO 1 ANALYSIS (ALUMNI SURVEY 2018)

**Performance Indicator:** 

- PI1: 60% of FCE graduates become a team member in a multi disciplinary project
- PI2: 40% of FCE graduates lead project
- PI3: 50% of FCE graduates involve in integrated or international project